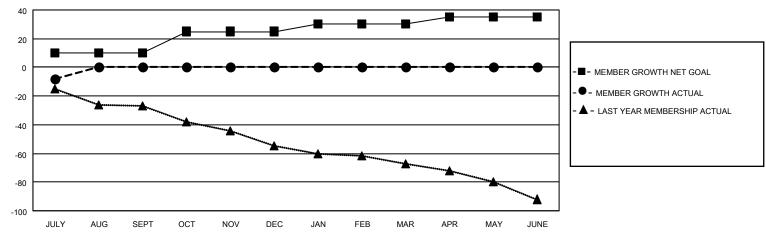

#### GOALS AND ACTUAL MEMBERS CUMULATIVE

| DROPPED CLUBS: 0 |   | 0 CLUBS OF 48 ADDED 1 OR<br>MORE NEW MEMBERS | GENDER DISTRIBUTION                |              |  |
|------------------|---|----------------------------------------------|------------------------------------|--------------|--|
|                  |   | MONE NEW MEMBERS                             | MALE                               | 635 (75.78%) |  |
|                  |   |                                              | FEMALE                             | 203 (24.22%) |  |
| DROPPED MEMBERS  |   |                                              | NON BINARY                         | 0 (0.00%)    |  |
|                  |   |                                              | PREFER NOT TO ANSWER               | 0 (0.00%)    |  |
| DECEASED         | 1 |                                              |                                    |              |  |
| CLUB CANCELLED   | 0 | CLICK HERE FOR CUMULATIVE                    | TOTAL FAMILY UNIT MEMBERS          | 163          |  |
| OTHER            | 7 | MEMBERSHIP DATA                              |                                    |              |  |
| TOTAL            | 8 |                                              | FAMILY MEMBERS PAYING HALF DUES 82 |              |  |
|                  |   |                                              |                                    |              |  |